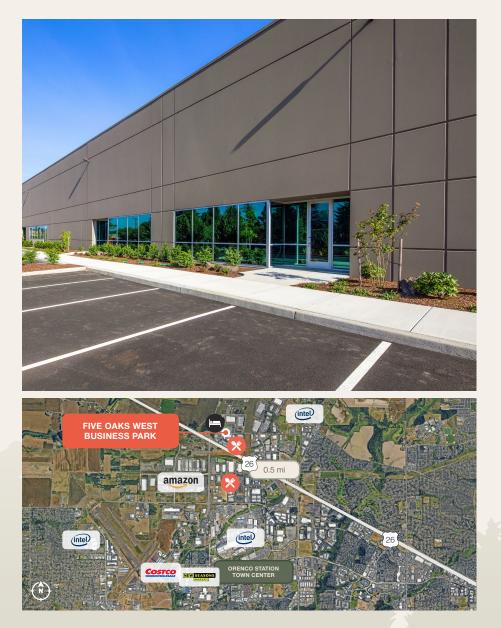

# Five Oaks West Business Park

5950 NE Jacobsen Street, Suite 140, Hillsboro, OR 97124 Building 11

© 2024 PacTrust. All information supplied herein, including but not limited to measurements, dimensions, and specifications, is deemed reliable but is not guaranteed and should be independently verified. Any reliance on the information contained herein is at the user's own risk.

#### **Build-to-suit office**

4 dock doors 2 oversized grade doors

24' clear height

LED lighting

ESFR sprinklers

Ability for 53' trailers

Less than a mile to **Hwy 26** interchange

Hillsboro offers a **business**friendly tax structure and variety of incentives Learn more here