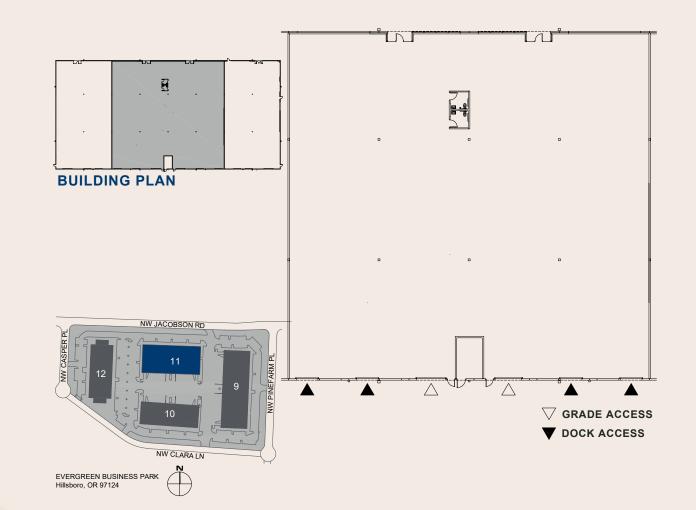

## **Space Plan**

5950 NE Jacobsen Street, Suite 140, Hillsboro, OR 97124

21,642 Sq. Ft.

### Key Features

21,642 sq. ft. shell (includes restrooms) divisible to ±10,821 sq. ft.